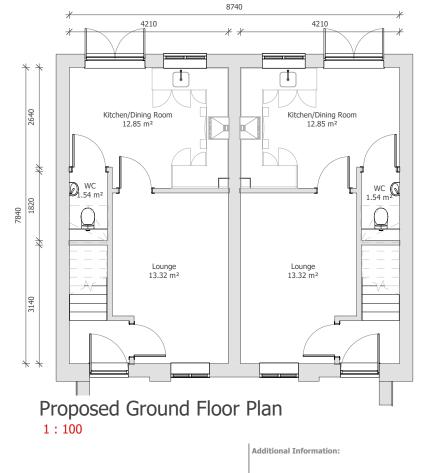

Proposed First Floor Plan 1:100

Front Elevation 1:100

Rear Elevation 1:100

|     | 1:100            |    |              |                         |                       |                         |                             |                 |        |      |
|-----|------------------|----|--------------|-------------------------|-----------------------|-------------------------|-----------------------------|-----------------|--------|------|
|     |                  |    |              | Additional Information: |                       |                         | Drawing:                    | Drawing Number: |        |      |
|     |                  |    | Area Schedul | e                       |                       | House Type F Overview   | CAV - MA - 00 - ZZ - DR - A |                 |        |      |
|     |                  |    |              | Level                   | Area (Metric):        | Area (Imperial):        | Client:                     | Drawn:          | Scale: | Date |
|     |                  |    | _            | Ground Floor            | 33.630 m <sup>2</sup> | 361.985 ft <sup>2</sup> | Jigsaw Homes Group Ltd.     | U               | 1:100  | 0    |
|     |                  |    |              | First Floor             | 33.630 m <sup>2</sup> | 361.985 ft <sup>2</sup> |                             | Approved:       | Size:  | Rev: |
|     |                  |    |              |                         | 67.259 m <sup>2</sup> | 723.970 ft <sup>2</sup> |                             | RB              | A3     |      |
| 1   | First Issue      | RB | 07/12/2018   |                         |                       |                         |                             | Status:         |        | -    |
| Rev | Revision History | Ву | Date         | 1                       |                       |                         |                             | Planning        |        |      |
|     |                  |    |              |                         |                       |                         |                             |                 |        |      |