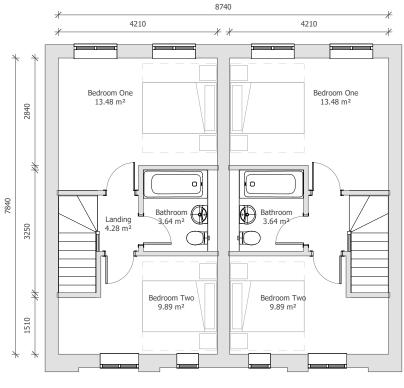

Proposed First Floor Plan 1:100

Front Elevation 1:100

Rear Elevation 1:100

|     | 1:100            |    |              |                         |                       |                         |                             |                 |        |      |
|-----|------------------|----|--------------|-------------------------|-----------------------|-------------------------|-----------------------------|-----------------|--------|------|
|     |                  |    |              | Additional Information: |                       |                         | Drawing:                    | Drawing Number: |        |      |
|     |                  |    | Area Schedul | e                       |                       | House Type F Overview   | CAV - MA - 00 - ZZ - DR - A |                 |        |      |
|     |                  |    |              | Level                   | Area (Metric):        | Area (Imperial):        | Client:                     | Drawn:          | Scale: | Date |
|     |                  |    | _            | Ground Floor            | 33.630 m <sup>2</sup> | 361.985 ft <sup>2</sup> | Jigsaw Homes Group Ltd.     | U               | 1:100  | 0    |
|     |                  |    |              | First Floor             | 33.630 m <sup>2</sup> | 361.985 ft <sup>2</sup> |                             | Approved:       | Size:  | Rev: |
|     |                  |    |              |                         | 67.259 m <sup>2</sup> | 723.970 ft <sup>2</sup> |                             | RB              | A3     |      |
| 1   | First Issue      | RB | 07/12/2018   |                         |                       |                         |                             | Status:         |        | -    |
| Rev | Revision History | Ву | Date         | 1                       |                       |                         |                             | Planning        |        |      |
|     |                  |    |              |                         |                       |                         |                             |                 |        |      |